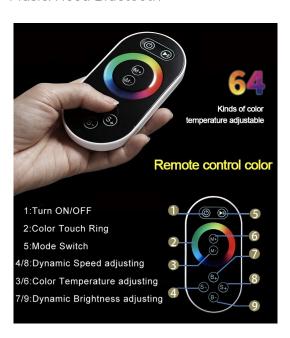

Shower Accessories Material: Brass

LED Light: Need to Connect Power

LED Light Color: 64 Color Shower Hose Length: 1.5M

AC: 100-265V 50/60Hz Music: Need Bluetooth

Product shown is only for installation display purpose