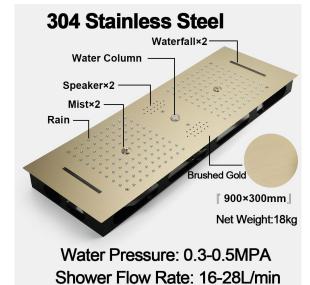

## REMOTE CONTROLLED THERMOSTATIC LED RECESSED CEILING MOUNT BRUSHED GOLD RAINFALL MIST SHOWER SYSTEM WITH SQUARE HAND SHOWER AND JETTED BODY SPRAYS SPECIFICATIONS

Shower Panel /Hose Material: 304 Stainless Steel

Shower Head Size: 900\*300 mm

Showerheads Install: Embedded Ceiling Mounted

Concealed Mixer Install: Wall-Mounted

LED Shower Head Functions: Rainfall, Waterfall, Mist,

Water Column

Water Pressure: 0.3 MPA

Water Flow: 16L/min~28L/min

Shower Accessories Material: Brass

LED Light: Need to Connect Power

LED Light Color: 64 Color Shower Hose Length: 1.5M

AC: 100-265V 50/60Hz Music: Need Bluetooth

Product shown is only for installation display purpose