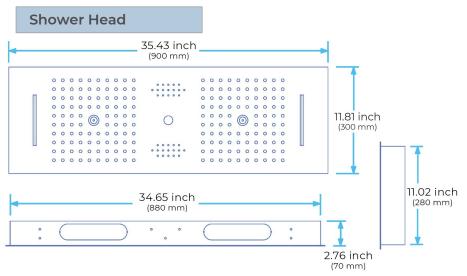

Shower Head Size: 900\*300 mm

Showerheads Install: Embedded Ceiling Mounted

Concealed Mixer Install: Wall-Mounted

LED Shower Head Functions: Rainfall, Waterfall, Mist,

Water Column

Water Pressure: 0.3 MPA

Water Flow: 16L/min~28L/min

All dimensions and specifications are nominal and may vary. Use actual products for accuracy in critical situations.