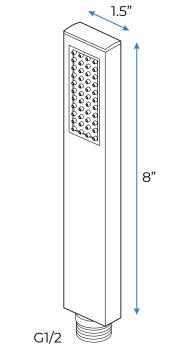

Material: 304 Stainless Steel

Shower Head Size: 900\*300 mm

Showerheads Install: Embedded Ceiling Mounted

Concealed Mixer Install: Wall-Mounted

LED Shower Head Functions: Rainfall, Waterfall, Mist,

Water Column

Water Pressure: 0.3 MPA

Water Flow: 16L/min~28L/min

Shower Accessories Material: Brass

LED Light: Need to Connect Power

LED Light Color: 64 Color Shower Hose Length: 1.5M

AC: 100-265V 50/60Hz Music: Need Bluetooth





Product shown is only for installation display purpose



All dimensions and specifications are nominal and may vary. Use actual products for accuracy in critical situations.



# **B**athSelect

#### **Shower Mixer**



Product shown is only for installation display purpose

#### **Shower Mixer Connections**



### **Body Jet**





#### **Hand Shower**



Flow Rate: 2.0 GPM / 7.6 LPM

#### **FEATURES**

Material: Brass

Base Plate Width: 5-1/8"
Jet Surface Area: 3-1/8"
Surface Depth: 1/4"
Adjustment Angle: 5°
Male NPT Connection: 1/2"
Maximum Flow Rate: 2.5 GPM

Base Plate Height: 5-1/8"

(9.5L/min) max @ 80 psi