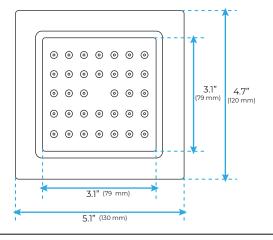

### **Body Jet**

#### **FEATURES**

Material: Brass

Base Plate Width: 5-1/8"
Jet Surface Area: 3-1/8"
Surface Depth: 1/4"
Adjustment Angle: 5°
Male NPT Connection: 1/2"
Maximum Flow Rate: 2.5 GPM

Base Plate Height: 5-1/8"