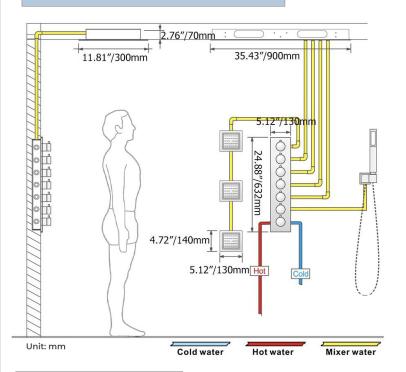

Shower Head Size: 900\*300 mm

Showerheads Install: Embedded Ceiling Mounted

Concealed Mixer Install: Wall-Mounted

LED Shower Head Functions: Rainfall, Waterfall, Mist,

Water Column

Water Pressure: 0.3 MPA

Water Flow: 16L/min~28L/min