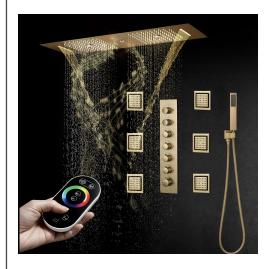

## REMOTE CONTROLLED THERMOSTATIC LED RECESSED CEILING MOUNT BRUSHED GOLD RAINFALL MIST SHOWER SYSTEM WITH SQUARE HAND SHOWER AND JETTED BODY SPRAYS SPECIFICATIONS

Shower Panel /Hose Material: 304 Stainless Steel

Shower Head Size: 900\*300 mm

Showerheads Install: Embedded Ceiling Mounted

Concealed Mixer Install: Wall-Mounted

LED Shower Head Functions: Rainfall, Waterfall, Mist,

Water Column

Water Pressure: 0.3 MPA

Water Flow: 16L/min~28L/min

Shower Accessories Material: Brass

LED Light: Need to Connect Power

LED Light Color: 64 Color Shower Hose Length: 1.5M

AC: 100-265V 50/60Hz Music: Need Bluetooth

Product shown is only for installation display purpose

#### **Shower Mixer**

Product shown is only for installation display purpose

### **Body Jet**

#### **Hand Shower**

Flow Rate: 2.0 GPM / 7.6 LPM