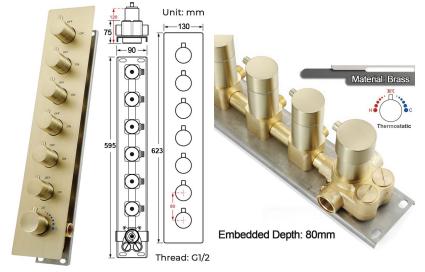

EILING MOUNT BRUSHED GOLD RAINFALL MIST SHOWER SYSTEM WITH SQUARE HAND SHOWER AND JETTED BODY SPRAYS SPECIFICATIONS





Shower Panel /Hose Material: 304 Stainless Steel

Shower Head Size: 900\*300 mm

Showerheads Install: Embedded Ceiling Mounted

Concealed Mixer Install: Wall-Mounted

LED Shower Head Functions: Rainfall, Waterfall, Mist,

Water Column

Water Pressure: 0.3 MPA

Water Flow: 16L/min~28L/min

Shower Accessories Material: Brass

LED Light: Need to Connect Power

LED Light Color: 64 Color Shower Hose Length: 1.5M

AC: 100-265V 50/60Hz Music: Need Bluetooth





Product shown is only for installation display purpose



All dimensions and specifications are nominal and may vary. Use actual products for accuracy in critical situations.



# **B**athSelect

#### **Shower Mixer**



Product shown is only for installation display purpose

#### **Shower Mixer Connections**



### **Body Jet**





#### **Hand Shower**



Flow Rate: 2.0 GPM / 7.6 LPM

#### **FEATURES**

Material: Brass

Base Plate Width: 5-1/8"
Jet Surface Area: 3-1/8"
Surface Depth: 1/4"
Adjustment Angle: 5°
Male NPT Connection: 1/2"
Maximum Flow Rate: 2.5 GPM

Base Plate Height: 5-1/8"

(9.5L/min) max @ 80 psi