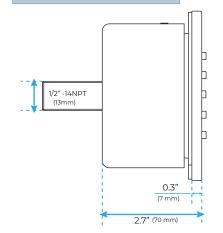

NS





Shower Panel /Hose Material: 304 Stainless Steel

Shower Head Size: 900\*300 mm

Showerheads Install: Embedded Ceiling Mounted

Concealed Mixer Install: Wall-Mounted

LED Shower Head Functions: Rainfall, Waterfall, Mist,

Water Column

Water Pressure: 0.3 MPA

Water Flow: 16L/min~28L/min

Shower Accessories Material: Brass

LED Light: Need to Connect Power

LED Light Color: 64 Color Shower Hose Length: 1.5M

AC: 100-265V 50/60Hz Music: Need Bluetooth





Product shown is only for installation display purpose



All dimensions and specifications are nominal and may vary. Use actual products for accuracy in critical situations.



# **B**athSelect

#### **Shower Mixer**



Product shown is only for installation display purpose

#### **Shower Mixer Connections**



### **Body Jet**





#### **Hand Shower**



Flow Rate: 2.0 GPM / 7.6 LPM

#### **FEATURES**

Material: Brass

Base Plate Width: 5-1/8"
Jet Surface Area: 3-1/8"
Surface Depth: 1/4"
Adjustment Angle: 5°
Male NPT Connection: 1/2"
Maximum Flow Rate: 2.5 GPM

Base Plate Height: 5-1/8"

(9.5L/min) max @ 80 psi